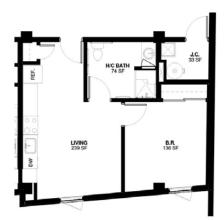

#### **Unit Information**

Studio / One bath Bed(s):

1

Bath(s):

1.0

Sq. Ft.:

449 – 490 sq. ft.

Rent:

\$513 - \$770

**Deposit:** 

Contact Leasing Office at (520) 268 - 4602

TYPICAL PLAN

TYPICAL ACCESSIBLE PLAN