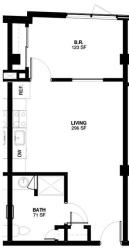

#### **Unit Information**

Studio / One bath Bed(s):

1

Bath(s):

1.0

Sq. Ft.:

449 – 490 sq. ft.

Rent:

\$513 - \$770

**Deposit:** 

Contact Leasing Office at (520) 268 - 4602

TYPICAL PLAN

TYPICAL ACCESSIBLE PLAN