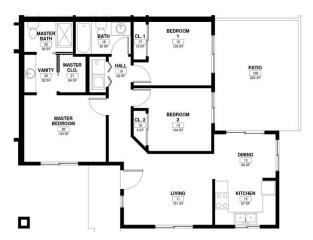

er, Sewer, and Trash Included!
- Lounge Areas, featuring two gazebos with BBQ grills, basketball hoop and a small children's play area!
- In Unit Washer and Dryers!
- In Unit AC and heating and ceiling fans!
- Conveniently located to Public Transportation
- 24 Hour Emergency Maintenance

#### PET POLICY

Two pets (dogs or cats) per unit are permitted at Kingman Place Apartments with a \$200 refundable pet deposit, and an executed pet addendum. Animals must weigh 25 lbs. or less full grown. Please see the community manager for further details.

## **LEASING TERMS**

A twelve-month lease agreement is required at Kingman Place Apartments

# **UNIT INFORMATION**

Bed(s):

3

Bath(s):

2.0

#### **Rent:**

Contact our Leasing Office Today!

#### **Deposit:**

Contact our Leasing Office Today!