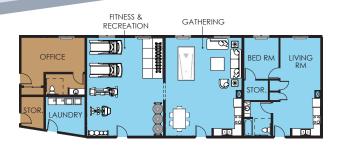

- 1 BEDROOM UNIT TYPE
  70 TOTAL BEDROOM UNITS
- GATHERING SPACE
- FITNESS & RECREATION

## **Community Amenities**

Incredible amenities including fitness center, business center, lounge with pool table and cable TV, shuffleboard court, BBQ area, on-site laundry facility, non-smoking, and on the bus line.