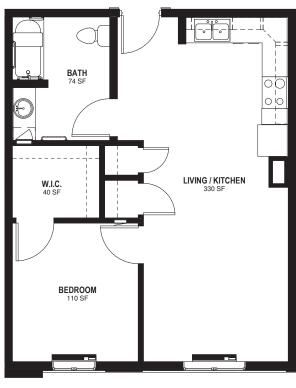

## Leasing Terms:

A twelve-month lease agreement is required.

**Unit Information** 

One Bedroom / One Bath 600 Sq.Ft.

**Security Deposit:** \$150

Accessible apartments available

Typical 1 Bedroom Floor Plan